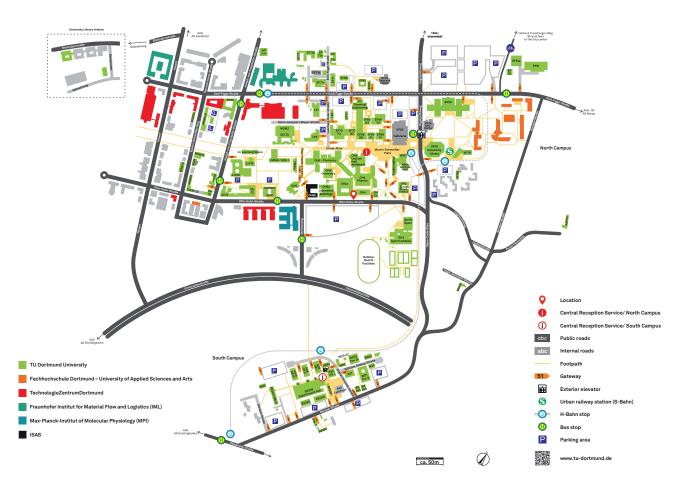

## technische universität dortmund

## **North Campus**

| Emil- Figge-St | raße (EF)                                                                                                                                                                                                                                                                                                                                                                                                                                                                                                                                                                                                                                                                                                                                                                                                                                                                                                                                                                                                                                                                                                                                                                                                                                                                                                                                                                                                                                                                                                                                                                                                                                                                                                                                                                                                                                                                                                                                                                                                                                                                                                                      |
|----------------|--------------------------------------------------------------------------------------------------------------------------------------------------------------------------------------------------------------------------------------------------------------------------------------------------------------------------------------------------------------------------------------------------------------------------------------------------------------------------------------------------------------------------------------------------------------------------------------------------------------------------------------------------------------------------------------------------------------------------------------------------------------------------------------------------------------------------------------------------------------------------------------------------------------------------------------------------------------------------------------------------------------------------------------------------------------------------------------------------------------------------------------------------------------------------------------------------------------------------------------------------------------------------------------------------------------------------------------------------------------------------------------------------------------------------------------------------------------------------------------------------------------------------------------------------------------------------------------------------------------------------------------------------------------------------------------------------------------------------------------------------------------------------------------------------------------------------------------------------------------------------------------------------------------------------------------------------------------------------------------------------------------------------------------------------------------------------------------------------------------------------------|
| EF50           | Department of Heavational Sciences and Psychology Department of Heavatines and Theology Department of Heavatines and Theology Department of Heavatines and Theology Department of Area and Sport Sciences Department of Area and Sport Sciences Department of Social Sciences Depart |
| EF51/<br>EF51a | Department of Electrical Engineering and Information Technologie<br>Research Center for High-Voltage Direct Current Transmission (HVDC)                                                                                                                                                                                                                                                                                                                                                                                                                                                                                                                                                                                                                                                                                                                                                                                                                                                                                                                                                                                                                                                                                                                                                                                                                                                                                                                                                                                                                                                                                                                                                                                                                                                                                                                                                                                                                                                                                                                                                                                        |
| EF57           | Daycare Center HoKiDo                                                                                                                                                                                                                                                                                                                                                                                                                                                                                                                                                                                                                                                                                                                                                                                                                                                                                                                                                                                                                                                                                                                                                                                                                                                                                                                                                                                                                                                                                                                                                                                                                                                                                                                                                                                                                                                                                                                                                                                                                                                                                                          |
| EF59           | International Meeting Center (IBZ)                                                                                                                                                                                                                                                                                                                                                                                                                                                                                                                                                                                                                                                                                                                                                                                                                                                                                                                                                                                                                                                                                                                                                                                                                                                                                                                                                                                                                                                                                                                                                                                                                                                                                                                                                                                                                                                                                                                                                                                                                                                                                             |
| EF61           | Corporate Center Student Services<br>International Office<br>Jab Division of Foreign Languages                                                                                                                                                                                                                                                                                                                                                                                                                                                                                                                                                                                                                                                                                                                                                                                                                                                                                                                                                                                                                                                                                                                                                                                                                                                                                                                                                                                                                                                                                                                                                                                                                                                                                                                                                                                                                                                                                                                                                                                                                                 |
| EF66           | Department of Biochemical and Chemical Engineering Department of Electrical Engineering and Information Technology DLR Scholl Lab UR Scholl Lab Staff Unit Equal Opportunities, Family and Diversity Equal Opportunities Office, Family Service                                                                                                                                                                                                                                                                                                                                                                                                                                                                                                                                                                                                                                                                                                                                                                                                                                                                                                                                                                                                                                                                                                                                                                                                                                                                                                                                                                                                                                                                                                                                                                                                                                                                                                                                                                                                                                                                                |
| EF68           | Department of Biochemical and Chemical Engineering Department of Bechanical Engineering Department of Electrical Engineering Department of Electrical Engineering and Information Technology Representative Selverely Disable                                                                                                                                                                                                                                                                                                                                                                                                                                                                                                                                                                                                                                                                                                                                                                                                                                                                                                                                                                                                                                                                                                                                                                                                                                                                                                                                                                                                                                                                                                                                                                                                                                                                                                                                                                                                                                                                                                  |
| EF69           | Department of Mechanical Engineering (Technics and Didactics)                                                                                                                                                                                                                                                                                                                                                                                                                                                                                                                                                                                                                                                                                                                                                                                                                                                                                                                                                                                                                                                                                                                                                                                                                                                                                                                                                                                                                                                                                                                                                                                                                                                                                                                                                                                                                                                                                                                                                                                                                                                                  |
| EF70           | Department of Arts and Sports Sciences, Arts Halls Department of Biochemical and Chemical Engineering Department of Electrical Engineering and Information Technology                                                                                                                                                                                                                                                                                                                                                                                                                                                                                                                                                                                                                                                                                                                                                                                                                                                                                                                                                                                                                                                                                                                                                                                                                                                                                                                                                                                                                                                                                                                                                                                                                                                                                                                                                                                                                                                                                                                                                          |
| EF71           | Corporate Center Construction and Facility Management                                                                                                                                                                                                                                                                                                                                                                                                                                                                                                                                                                                                                                                                                                                                                                                                                                                                                                                                                                                                                                                                                                                                                                                                                                                                                                                                                                                                                                                                                                                                                                                                                                                                                                                                                                                                                                                                                                                                                                                                                                                                          |
| EF71a          | Office of Occupational Safety, Environmental and Health Protection                                                                                                                                                                                                                                                                                                                                                                                                                                                                                                                                                                                                                                                                                                                                                                                                                                                                                                                                                                                                                                                                                                                                                                                                                                                                                                                                                                                                                                                                                                                                                                                                                                                                                                                                                                                                                                                                                                                                                                                                                                                             |
| EF71b          | Department of Mechanical Engineering (Hall for Fluid Energy Machinery)                                                                                                                                                                                                                                                                                                                                                                                                                                                                                                                                                                                                                                                                                                                                                                                                                                                                                                                                                                                                                                                                                                                                                                                                                                                                                                                                                                                                                                                                                                                                                                                                                                                                                                                                                                                                                                                                                                                                                                                                                                                         |
| EF71c          | Control Center, Cogeneration Plant, Control Center H-Bahn                                                                                                                                                                                                                                                                                                                                                                                                                                                                                                                                                                                                                                                                                                                                                                                                                                                                                                                                                                                                                                                                                                                                                                                                                                                                                                                                                                                                                                                                                                                                                                                                                                                                                                                                                                                                                                                                                                                                                                                                                                                                      |
| EF72           | Personell Representative of the Scientific and Artist Employees Personell Representative of the Non-Scientific Employees Youth and Traine Representatives (AIV) Corporate Center Construction and Facility Management Section Construction Management                                                                                                                                                                                                                                                                                                                                                                                                                                                                                                                                                                                                                                                                                                                                                                                                                                                                                                                                                                                                                                                                                                                                                                                                                                                                                                                                                                                                                                                                                                                                                                                                                                                                                                                                                                                                                                                                          |
| EF73           | Department of Rehabilitation Sciences, International Office (Pavillon 10)                                                                                                                                                                                                                                                                                                                                                                                                                                                                                                                                                                                                                                                                                                                                                                                                                                                                                                                                                                                                                                                                                                                                                                                                                                                                                                                                                                                                                                                                                                                                                                                                                                                                                                                                                                                                                                                                                                                                                                                                                                                      |
| EF73a          | Department of Mechanical Engineering (Material Handling and Warehousing)                                                                                                                                                                                                                                                                                                                                                                                                                                                                                                                                                                                                                                                                                                                                                                                                                                                                                                                                                                                                                                                                                                                                                                                                                                                                                                                                                                                                                                                                                                                                                                                                                                                                                                                                                                                                                                                                                                                                                                                                                                                       |
| EF80           | Center of Entrepreneurship and Transfer (CET)                                                                                                                                                                                                                                                                                                                                                                                                                                                                                                                                                                                                                                                                                                                                                                                                                                                                                                                                                                                                                                                                                                                                                                                                                                                                                                                                                                                                                                                                                                                                                                                                                                                                                                                                                                                                                                                                                                                                                                                                                                                                                  |
| Friedrich-Wöh  | ler-Weg (FWW)                                                                                                                                                                                                                                                                                                                                                                                                                                                                                                                                                                                                                                                                                                                                                                                                                                                                                                                                                                                                                                                                                                                                                                                                                                                                                                                                                                                                                                                                                                                                                                                                                                                                                                                                                                                                                                                                                                                                                                                                                                                                                                                  |
| FWW4           | Department of Electrical Engineering and Information Technology                                                                                                                                                                                                                                                                                                                                                                                                                                                                                                                                                                                                                                                                                                                                                                                                                                                                                                                                                                                                                                                                                                                                                                                                                                                                                                                                                                                                                                                                                                                                                                                                                                                                                                                                                                                                                                                                                                                                                                                                                                                                |
| FWW6           | Seminar Room Building I<br>Lecture Hall<br>Department of Business and Economics                                                                                                                                                                                                                                                                                                                                                                                                                                                                                                                                                                                                                                                                                                                                                                                                                                                                                                                                                                                                                                                                                                                                                                                                                                                                                                                                                                                                                                                                                                                                                                                                                                                                                                                                                                                                                                                                                                                                                                                                                                                |
| Joseph-von-Fr  | raunhofer-Straße (JvF)                                                                                                                                                                                                                                                                                                                                                                                                                                                                                                                                                                                                                                                                                                                                                                                                                                                                                                                                                                                                                                                                                                                                                                                                                                                                                                                                                                                                                                                                                                                                                                                                                                                                                                                                                                                                                                                                                                                                                                                                                                                                                                         |
| JvF2-4         | Logistic Campus (LC1)                                                                                                                                                                                                                                                                                                                                                                                                                                                                                                                                                                                                                                                                                                                                                                                                                                                                                                                                                                                                                                                                                                                                                                                                                                                                                                                                                                                                                                                                                                                                                                                                                                                                                                                                                                                                                                                                                                                                                                                                                                                                                                          |
| JvF18          | Department of Mechanical Engineering, Co-Learning Space – Campus Study Area                                                                                                                                                                                                                                                                                                                                                                                                                                                                                                                                                                                                                                                                                                                                                                                                                                                                                                                                                                                                                                                                                                                                                                                                                                                                                                                                                                                                                                                                                                                                                                                                                                                                                                                                                                                                                                                                                                                                                                                                                                                    |
| JvF20          | Talent Scouting (TSC) of TU Dortmund University                                                                                                                                                                                                                                                                                                                                                                                                                                                                                                                                                                                                                                                                                                                                                                                                                                                                                                                                                                                                                                                                                                                                                                                                                                                                                                                                                                                                                                                                                                                                                                                                                                                                                                                                                                                                                                                                                                                                                                                                                                                                                |
| JvF25          | Department of Computer Science                                                                                                                                                                                                                                                                                                                                                                                                                                                                                                                                                                                                                                                                                                                                                                                                                                                                                                                                                                                                                                                                                                                                                                                                                                                                                                                                                                                                                                                                                                                                                                                                                                                                                                                                                                                                                                                                                                                                                                                                                                                                                                 |

er-Straße (LE)

Mechanical Engineering Hall

Department of Mechanical Engineering (MB II)

Department of Mechanical Engineering (MB II)

|                            | Maria-Goeppe | ert-Mayer-Straße (MGM)                                                                                                                                                                                                                                                                                                      |
|----------------------------|--------------|-----------------------------------------------------------------------------------------------------------------------------------------------------------------------------------------------------------------------------------------------------------------------------------------------------------------------------|
|                            | MGM2         | Center for Synchroton Radiation (DELTA) Department of Physics                                                                                                                                                                                                                                                               |
| Martin-Schmeißer-Weg (MSW) |              |                                                                                                                                                                                                                                                                                                                             |
|                            | MSW3a        | Department of Humanities and Theology                                                                                                                                                                                                                                                                                       |
|                            | MSW4-8       | Department of Cultural Studies, Department of Arts and Sports Sciences Office of University Sports, Department of Social Sciences Department of Educational Sciences and Psychology                                                                                                                                         |
|                            | MSW12        | Corporate Center Finance and Procurement                                                                                                                                                                                                                                                                                    |
|                            | MSW12a       | Department of Biochemical and Chemical Engineering, Co-Learning Space                                                                                                                                                                                                                                                       |
|                            | MSW13        | Center for Research on Education and Scholl Development (IFS) Department of Cultural Studies Psycholinguistics Eyetracking Laboratory DoKoLL                                                                                                                                                                                |
|                            | MSW16        | Department of Educational Sciences and Psychology<br>ITMC<br>Department of Rehabilitation Sciences                                                                                                                                                                                                                          |
|                            | Otto-Hahn-St | raße (OH)                                                                                                                                                                                                                                                                                                                   |
|                            | OH2          | Erich-Brost-Institute                                                                                                                                                                                                                                                                                                       |
|                            | OH2a         | Central Refrigation Plant                                                                                                                                                                                                                                                                                                   |
|                            | ОНЗ          | Sports Institute, Department of Sports and Sports Sciences Department of Rehabilitation Sciences Clinic for Adapted Physical Activity and Movement Therapy University Sports Campus Gym. Fitnessförderwerk Indoor, Sports Facilities                                                                                        |
|                            | OH4          | Lecture Hall Bridding II Department of Pyruses Department of Plyruses Department of Electrical Engineering and Information Technology Department of Business and Economics Central Reception Service / North Campus Experiment Hall Physics                                                                                 |
|                            | OH4a         | Department of Chemistry and Chemical Biology<br>Department of Physics                                                                                                                                                                                                                                                       |
|                            | ОН6          | Department of Chemistry and Chemical Biology Department of Mathematics Department of Mathematics Department of Mechanical Engineering Department of Electrical Engineering and Information Technology Scientific Workshops, Office of Central Services (Central Postal, Printing and Scanning St Chemistry Lecture Hall 1–3 |
|                            | OH6a         | Department of Chemistry and Chemical Biology (Laboratory Building)                                                                                                                                                                                                                                                          |
|                            | OH8          | Robotics Research Institute Department of Electrical Engineering and Information Technology Center for Advanced Liquid-Phase Engineering Dortmund                                                                                                                                                                           |
|                            | OH10         | CALEDO Research Building                                                                                                                                                                                                                                                                                                    |
|                            | OH12         | ITMC Department of Computer Science Department of Business and Economics                                                                                                                                                                                                                                                    |
|                            | OH14         | Department of Computer Science                                                                                                                                                                                                                                                                                              |
|                            | OH16         | Department of Computer Science                                                                                                                                                                                                                                                                                              |
|                            | OH18/20      | Department of Cultural Studies, NRWision, Department of Rehabilitation Sciences                                                                                                                                                                                                                                             |
|                            | Vogelpothswe | g (VP)                                                                                                                                                                                                                                                                                                                      |
|                            | VP74         | Department of Cultural Studies (Unicenter) Institute of Journalism, Teaching Editorial Office Sustainability Office                                                                                                                                                                                                         |
|                            | VP76         | University Library, Interim UB: Sebrathweg 7 und 9                                                                                                                                                                                                                                                                          |
|                            | VP78         | CDI Building<br>Department of Statistics                                                                                                                                                                                                                                                                                    |

## **South Campus**

| Baroper-Str<br>BS233 | ase (BS) Helmut Keunecke Haus / Guest House of TU Dortmund Unive                                                                                                                                                            |
|----------------------|-----------------------------------------------------------------------------------------------------------------------------------------------------------------------------------------------------------------------------|
|                      |                                                                                                                                                                                                                             |
| BS283                | Office of Research Support Services                                                                                                                                                                                         |
| BS285                | Office of University Communications<br>Office of University Marketing                                                                                                                                                       |
| BS297                | Rudolf Chaudoire Pavilion                                                                                                                                                                                                   |
| BS299                | Experiments Hall South Campus Department of Mechanical Engineering Department of Architecture and Civil Engineering Occupational Health Service Scientific Workshops                                                        |
| BS303                | Departement of Mechanical Engineering (MB III)                                                                                                                                                                              |
| BS322                | Pavilion 1, Haus Dörstelmann / AStA                                                                                                                                                                                         |
| August-Schi          | midt-Straße (AS)                                                                                                                                                                                                            |
| AS1                  | Corporate Center Human Resources<br>Corporate Center Legal Affairs and Insurances                                                                                                                                           |
| AS2                  | Studierendenwerk Dortmund, Cafeteria South Campus: Arch                                                                                                                                                                     |
| AS4                  | Lecture Hall Building I<br>President<br>Chancellor<br>Vice Presidents<br>Conference Room of the Rectorate<br>Office of Central Services<br>Staff Unit Occupational Rehabilitation Management (BEM)<br>Lecture Halls Tendent |
| AS4a                 | Model Making Workshop                                                                                                                                                                                                       |
| AS6                  | Geschossbau I (GB I) Department of Spatial Planning Department of Architecture and Civil Engineering Department of Social Sciences Senate Boardroom                                                                         |
| AS8                  | Geschossbau II (GB II)<br>Department of Architecture and Civil Engineering                                                                                                                                                  |
| AS10                 | Geschossbau III (GB III)<br>Department of Spatial Planning                                                                                                                                                                  |
| Wilhelm-Dilt         | they-Straße (WD)                                                                                                                                                                                                            |
| WD1                  | Pavilion 8 (Pav.8) Office of Central Services Corporate Center Human Resources Office of Internal Audit Arb Division of Foreign Languages, Seminar Rooms                                                                    |
| WD2a                 | Pavilion 2a (Pav. 2a)                                                                                                                                                                                                       |
| WD2aBC               | Co-Learning Space – Campus Study Area                                                                                                                                                                                       |
| WD2c                 | Major Day Nursing Center Schlauschlümpfe                                                                                                                                                                                    |
| WD3                  | Passenger car and warehouse                                                                                                                                                                                                 |
| An der Palm          | weide (ADP)                                                                                                                                                                                                                 |
| ADP113               | Department of Chemistry and Chemical Biology                                                                                                                                                                                |